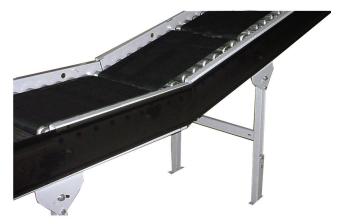

# AutoRoll+<sup>™</sup> Incline/ Decline Belt-OverRoller Motorized Roller (AR+)

Automotion AutoRoll+™ Motorized Roller (AR+) conveyor is available in various configurations to support numerous system applications. It is quiet, safe, requires low-to-no maintenance, and offers high speed and non-contact zero pressure accumulation.

#### **Bed Section**

Rollers Low In Frame: 7-1/2"
Deep x 1-1/2" Flange x 12
Gauge channel frame. Includes side covers.

Rollers High In Frame: 5-1/2"
Deep x 1-1/2" Flange x 12
Gauge channel frame. Includes full side covers.

### **Belt Over Roller**

Endless belt constructed from durable, stretchable fabric.
A center ring maintains belt tracking.

#### Rollers

1-7/8" Diameter, 16 Gauge, carrying roller with 7/16" hex axle.

#### **Drive Rollers**

(2) Automotion 24VDC Brushless Motor Driven Rollers per accumulation zone on incline units.

(1) Automotion 24VDC Motor Driven Brake Rollers per accumulation zone on decline units. Includes wire harness and motor control card.