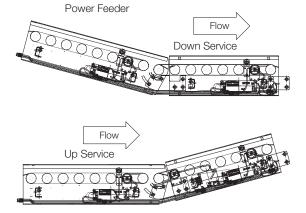

## **Elevation View**

# **Power Feeder Unit**

Bed length is 48" for 24" zones and 60" for 30" zone.