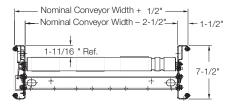

ns belt tracking.

#### Rollers

1-7/8" Diameter, 16 Gauge, carrying roller with 7/16" hex axle.

#### **Drive Rollers**

(2) Automotion 24VDC Brushless Motor Driven Rollers per accumulation zone on incline units.

(1) Automotion 24VDC Motor Driven Brake Rollers per accumulation zone on decline units. Includes wire harness and motor control card.

## Sensor

Side-mounted 24VDC polarized retro reflective photo-eye.

#### **Axle Isolators**

Specially designed conductive plastic insert isolates carrying roller axles from the conveyor frame to reduce noise and prevent wear.

## Finish

Conductive powder coated paint to prevent static charge build-up.

# **Conveyor Solutions**

AutoRoll+™ Incline/Decline Belt-Over-Roller Motorized Roller (AR+)



## **Technical Detail**

### **Section View**



## **Elevation View**





# **Specifications**

# **Typical Applications**

- Transportation
- Elevation Changes

# **Live Load Capacity**

75 lbs. per carton

## **Nominal Widths**

18", 24", 30", and 36"

## **Nose over Splice**

Adjustable 12 to 20 degrees

# **Power Feeder Unit**

Bed length is 48" for 24" zones and 60" for 30" zone.

## **Options**

- · Guard Rails & Supports
- · High Speed Rollers
- Drop Kit
- Punched for Top Mount Guard
   Rail